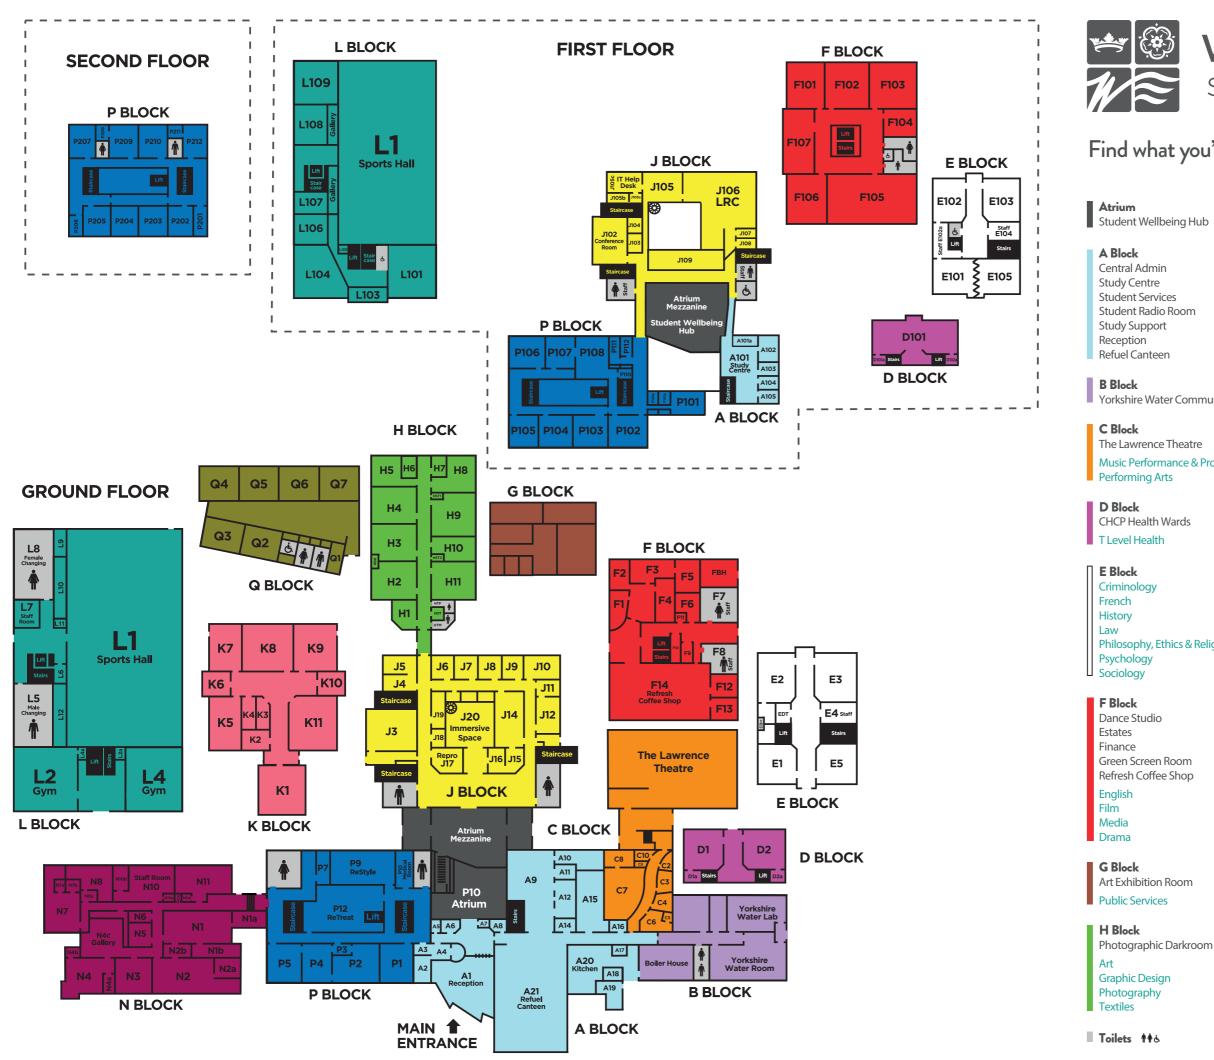

## **WILBERFORCE** sixth form college

## Find what you're looking for here:

Facilities & Services **Subject Areas** 

Yorkshire Water Community Hub

Music Performance & Production

Philosophy, Ethics & Religious Studies

## J Block

Academic Mentors Calm Room Careers Conference Room Exams Office Faculty Heads Office Immersive Space IT Helpdesk Learning Resource Centre Marketing & Liaison SLT & Management

K Block Biology Beauty Chemistry Geography Physics Science Forensics

L Block **Changing Rooms** Gym Sports Hall Strength & Conditioning Gym Sport

N Block Green Power Project Car Garage Engineering

P Block Employer Engagement Medical Room Praver Room **ReStyle Hair Salon ReTreat Beauty Salon** 

**Beauty Therapy** Business **Computer Science** Digital T Level Economics Esports Hairdressing & Barbering Information Technology Maths Travel & Tourism

Q Block Health & Social Care Early Years & Childcare